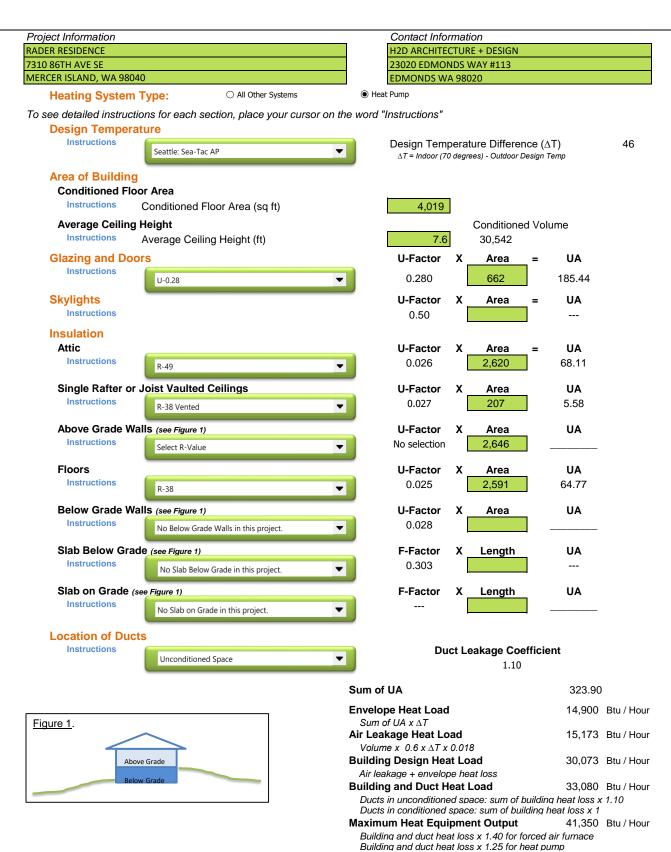

## Simple Heating System Size: Washington State

This heating system sizing calculator is based on the Prescriptive Requirements of the 2018 Washington State Energy Code (WSEC) and ACCA Manuals J and S. This tool will calculate heating loads only. ACCA procedures for sizing cooling systems should be used to determine cooling loads.

Please complete the green drop-downs and boxes that are applicable to your project. As you make selections in the drop-downs for each section, some values will be calculated for you. If you do not see the selection you need in the drop-down options, please contact the WSU Energy Program at energycode@energy.wsu.edu or (360) 956-2042 for assistance.